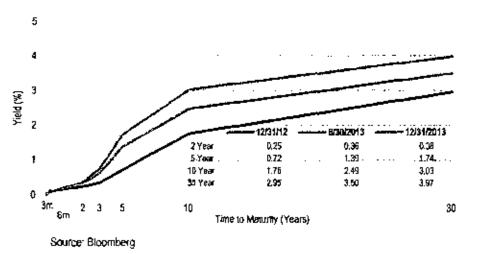

#### 5.f. EBIDA Discussion

President Shefren asked if there was public comment on agenda item 5.e. There was none.

President Shefren noted that when the District entered into the 2007 Development Agreement with CHW (now Dignity Health) the District was to receive payment of 50% of Sequoia Hospital's profit above 9.3%.

Mr. Michelson presented a review the earnings projected by the District's consultant under the Development Agreement. From Year 2008 to 2013 return to the District had been projected to be nearly \$32 million; however, actual received for that timeframe was \$15.3 million.

President Shefren suggested that in order for the Board to understand why the pro forma paid for by the District has not been realized that Mr. Michelson meet with Ms. Vaskelis for her explanation. The District's auditors have agreed to review Sequoia Hospital's financials as it relates to EBIDA at no charge.

President Shefren stated that after Mr. Michelson reports back to the Board a discussion can take place as to how to move forward.