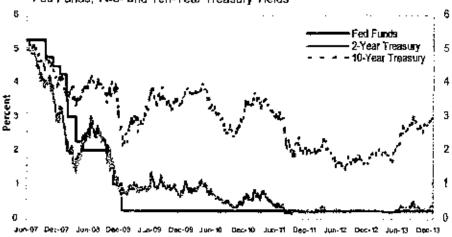

#### 5.f. EBIDA Discussion

President Shefren asked if there was public comment on agenda item 5.e. There was none.

President Shefren noted that when the District entered into the 2007 Development Agreement with CHW (now Dignity Health) the District was to receive payment of 50% of Sequoia Hospital's profit above 9.3%.

Mr. Michelson presented a review the earnings projected by the District's consultant under the Development Agreement. From Year 2008 to 2013 return to the District had been projected to be nearly \$32 million; however, actual received for that timeframe was \$15.3 million.

President Shefren suggested that in order for the Board to understand why the pro forma paid for by the District has not been realized that Mr. Michelson meet with Ms. Vaskelis for her explanation. The District's auditors have agreed to review Sequoia Hospital's financials as it relates to EBIDA at no charge.

President Shefren stated that after Mr. Michelson reports back to the Board a discussion can take place as to how to move forward.