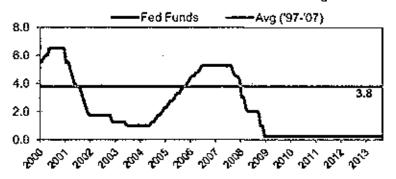

#### 5.f. EBIDA Discussion

President Shefren asked if there was public comment on agenda item 5.e. There was none.

President Shefren noted that when the District entered into the 2007 Development Agreement with CHW (now Dignity Health) the District was to receive payment of 50% of Sequoia Hospital's profit above 9.3%.

Mr. Michelson presented a review the earnings projected by the District's consultant under the Development Agreement. From Year 2008 to 2013 return to the District had been projected to be nearly \$32 million; however, actual received for that timeframe was \$15.3 million.

President Shefren suggested that in order for the Board to understand why the pro forma paid for by the District has not been realized that Mr. Michelson meet with Ms. Vaskelis for her explanation. The District's auditors have agreed to review Sequoia Hospital's financials as it relates to EBIDA at no charge.

President Shefren stated that after Mr. Michelson reports back to the Board a discussion can take place as to how to move forward.