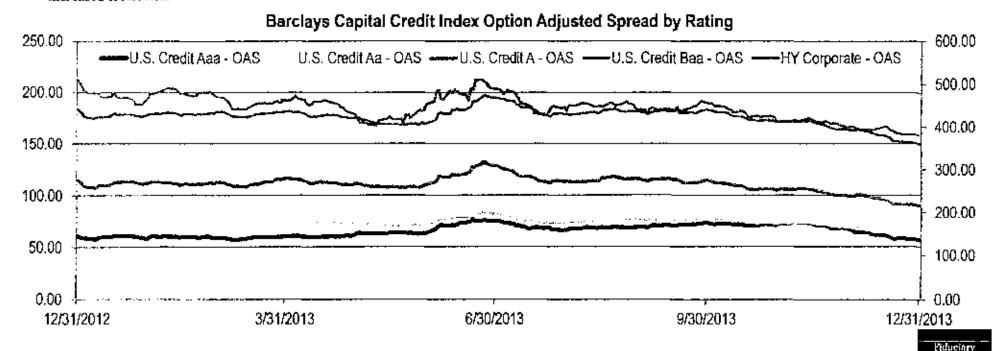

#### 5.f. EBIDA Discussion

President Shefren asked if there was public comment on agenda item 5.e. There was none.

President Shefren noted that when the District entered into the 2007 Development Agreement with CHW (now Dignity Health) the District was to receive payment of 50% of Sequoia Hospital's profit above 9.3%.

Mr. Michelson presented a review the earnings projected by the District's consultant under the Development Agreement. From Year 2008 to 2013 return to the District had been projected to be nearly \$32 million; however, actual received for that timeframe was \$15.3 million.

President Shefren suggested that in order for the Board to understand why the pro forma paid for by the District has not been realized that Mr. Michelson meet with Ms. Vaskelis for her explanation. The District's auditors have agreed to review Sequoia Hospital's financials as it relates to EBIDA at no charge.