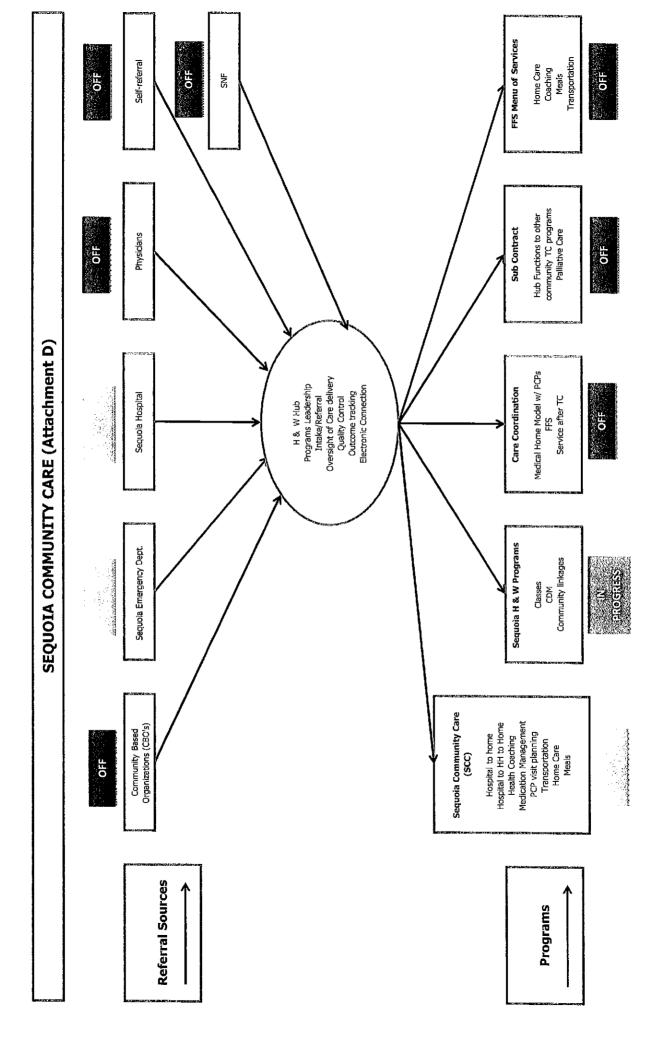

#### 5.a. Community Grants Program: Approve Programs Recommended For Funding 2013/2014

Mr. Michelson thanked members of the Grants Committee for their hard work this year in reviewing 40 grant applications totaling \$3 million. The Committee is requesting funding for 29 agencies totaling \$1.335 million. He added that none of the Board members on the Committee will benefit from or have a conflict with any of the non-profit agencies being recommended for grants.